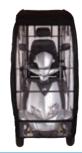

## **Optional Extras:**

 Standard rain canopy - upgrade to a polycarbonate front shield for an additional cost

night expect from a Class 3 sco

The Rascal Vision offers a world of difference. More than you might expect from a Class 3 scooter, but everything you need to set the pace making life easier with just the right touch of style. The Vision combines a great modern look with uncompromising intelligent design and great suspension. Form and function come together to create something very special, with a well-padded seat providing good lumbar support and a charging point on its tiller, your days for adventure couldn't look better.

The rain canopy is designed to prevent the loss of body warmth and also protect from the wind and the rain, to make your journey into the great outdoors much more comfortable.

Local Rascal Mobility Retailer: