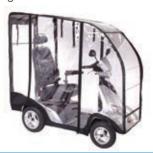

## **Optional Extras:**

 Standard rain canopy - upgrade to a polycarbonate front shield for an additional cost

night expect from a Class 3 sco

The Rascal Vision offers a world of difference. More than you might expect from a Class 3 scooter, but everything you need to set the pace making life easier with just the right touch of style. The Vision combines a great modern look with uncompromising intelligent design and great suspension. Form and function come together to create something very special, with a well-padded seat providing good lumbar support and a charging point on its tiller, your days for adventure couldn't look better.

The rain canopy is designed to prevent the loss of body warmth and also protect from the wind and the rain, to make your journey into the great outdoors much more comfortable.

Local Rascal Mobility Retailer: