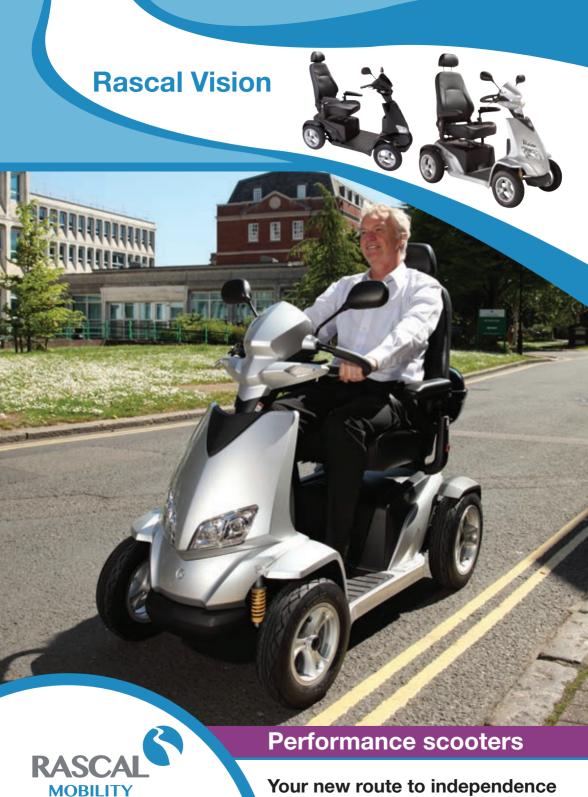

# **Rascal Vision**

## **Optional Extras:**

 Standard rain canopy - upgrade to a polycarbonate front shield for an additional cost

night expect from a Class 3 sco

The Rascal Vision offers a world of difference. More than you might expect from a Class 3 scooter, but everything you need to set the pace making life easier with just the right touch of style. The Vision combines a great modern look with uncompromising intelligent design and great suspension. Form and function come together to create something very special, with a well-padded seat providing good lumbar support and a charging point on its tiller, your days for adventure couldn't look better.